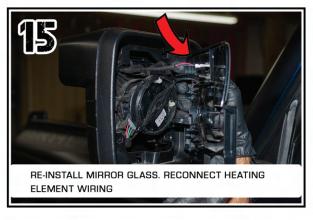

## ORACLE LIGHTING

BRONCO SIDE MIRRORS
ORACLE PART #5894-001
INSTALLATION GUIDE

TOOLS NEEDED:
PHILLIPS HEAD SCREWDRIVER
PANEL TOOL
T-25 TORX DRIVER
WIRE CRIMPS AND STRIPPERS

## STEP: 1

WATCH THE VIDEO SCAN QR OR VISIT:



VIMEO.COM/771725082/5976EB83AD

















www.oraclelights.com (

© 2022 ORACLE LIGHTING

4401 Division St. Metairie, LA 70002



## ORACLE LIGHTING

BRONCO SIDE MIRRORS
ORACLE PART #5894-001
INSTALLATION GUIDE

TOOLS NEEDED:
PHILLIPS HEAD SCREWDRIVER
PANEL TOOL
T-25 TORX DRIVER
WIRE CRIMPS AND STRIPPERS



















www.oraclelights.com

© 2022 ORACLE LIGHTING

4401 Division St. Metairie, LA 70002