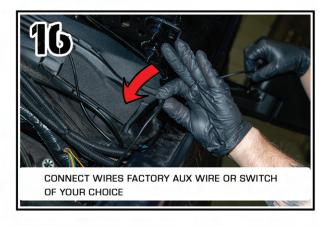

## ORACLE LIGHTING

BRONCO SIDE MIRRORS
ORACLE PART #5894-001
INSTALLATION GUIDE

TOOLS NEEDED:
PHILLIPS HEAD SCREWDRIVER
PANEL TOOL
T-25 TORX DRIVER
WIRE CRIMPS AND STRIPPERS

## STEP: 1

WATCH THE VIDEO SCAN QR OR VISIT:



VIMEO.COM/771725082/5976EB83AD

















www.oraclelights.com (

© 2022 ORACLE LIGHTING

4401 Division St. Metairie, LA 70002



## ORACLE LIGHTING

BRONCO SIDE MIRRORS
ORACLE PART #5894-001
INSTALLATION GUIDE

TOOLS NEEDED:
PHILLIPS HEAD SCREWDRIVER
PANEL TOOL
T-25 TORX DRIVER
WIRE CRIMPS AND STRIPPERS



















www.oraclelights.com

© 2022 ORACLE LIGHTING

4401 Division St. Metairie, LA 70002