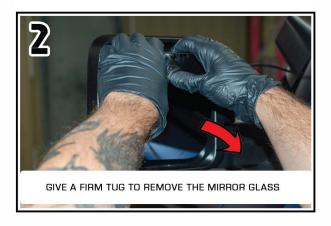

## ORACLE LIGHTING

BRONCO SIDE MIRRORS
ORACLE PART #5894-001
INSTALLATION GUIDE

TOOLS NEEDED:
PHILLIPS HEAD SCREWDRIVER
PANEL TOOL
T-25 TORX DRIVER
WIRE CRIMPS AND STRIPPERS

## STEP: 1

WATCH THE VIDEO SCAN QR OR VISIT:



VIMEO.COM/771725082/5976EB83AD

















www.oraclelights.com (

© 2022 ORACLE LIGHTING

4401 Division St. Metairie, LA 70002



## ORACLE LIGHTING

BRONCO SIDE MIRRORS
ORACLE PART #5894-001
INSTALLATION GUIDE

TOOLS NEEDED:
PHILLIPS HEAD SCREWDRIVER
PANEL TOOL
T-25 TORX DRIVER
WIRE CRIMPS AND STRIPPERS



















www.oraclelights.com

© 2022 ORACLE LIGHTING

4401 Division St. Metairie, LA 70002