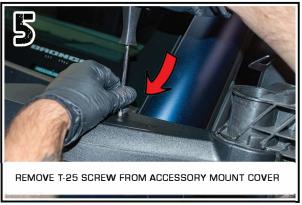

## ORACLE LIGHTING

BRONCO SIDE MIRRORS
ORACLE PART #5894-001
INSTALLATION GUIDE

TOOLS NEEDED:
PHILLIPS HEAD SCREWDRIVER
PANEL TOOL
T-25 TORX DRIVER
WIRE CRIMPS AND STRIPPERS

## STEP: 1

WATCH THE VIDEO SCAN QR OR VISIT:



VIMEO.COM/771725082/5976EB83AD

















www.oraclelights.com (

© 2022 ORACLE LIGHTING

4401 Division St. Metairie, LA 70002



## ORACLE LIGHTING

BRONCO SIDE MIRRORS
ORACLE PART #5894-001
INSTALLATION GUIDE

TOOLS NEEDED:
PHILLIPS HEAD SCREWDRIVER
PANEL TOOL
T-25 TORX DRIVER
WIRE CRIMPS AND STRIPPERS



















www.oraclelights.com

© 2022 ORACLE LIGHTING

4401 Division St. Metairie, LA 70002