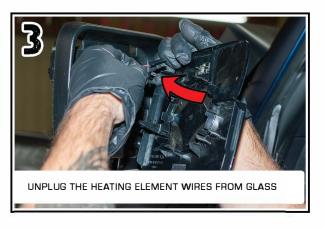

## ORACLE LIGHTING

BRONCO SIDE MIRRORS
ORACLE PART #5894-001
INSTALLATION GUIDE

TOOLS NEEDED:
PHILLIPS HEAD SCREWDRIVER
PANEL TOOL
T-25 TORX DRIVER
WIRE CRIMPS AND STRIPPERS

## STEP: 1

WATCH THE VIDEO SCAN QR OR VISIT:



VIMEO.COM/771725082/5976EB83AD

















www.oraclelights.com (

© 2022 ORACLE LIGHTING

4401 Division St. Metairie, LA 70002



## ORACLE LIGHTING

BRONCO SIDE MIRRORS
ORACLE PART #5894-001
INSTALLATION GUIDE

TOOLS NEEDED:
PHILLIPS HEAD SCREWDRIVER
PANEL TOOL
T-25 TORX DRIVER
WIRE CRIMPS AND STRIPPERS



















www.oraclelights.com

© 2022 ORACLE LIGHTING

4401 Division St. Metairie, LA 70002