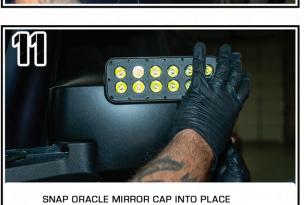

## ORACLE LIGHTING

BRONCO SIDE MIRRORS
ORACLE PART #5894-001
INSTALLATION GUIDE

TOOLS NEEDED:
PHILLIPS HEAD SCREWDRIVER
PANEL TOOL
T-25 TORX DRIVER
WIRE CRIMPS AND STRIPPERS

## STEP: 1

WATCH THE VIDEO SCAN QR OR VISIT:



VIMEO.COM/771725082/5976EB83AD

















www.oraclelights.com (

© 2022 ORACLE LIGHTING

4401 Division St. Metairie, LA 70002



## ORACLE LIGHTING

BRONCO SIDE MIRRORS
ORACLE PART #5894-001
INSTALLATION GUIDE

TOOLS NEEDED:
PHILLIPS HEAD SCREWDRIVER
PANEL TOOL
T-25 TORX DRIVER
WIRE CRIMPS AND STRIPPERS



















www.oraclelights.com

© 2022 ORACLE LIGHTING

4401 Division St. Metairie, LA 70002