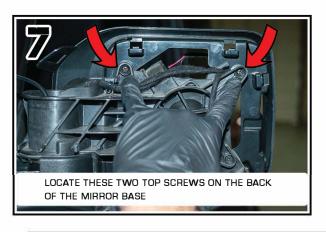

## ORACLE LIGHTING

BRONCO SIDE MIRRORS
ORACLE PART #5894-001
INSTALLATION GUIDE

TOOLS NEEDED:
PHILLIPS HEAD SCREWDRIVER
PANEL TOOL
T-25 TORX DRIVER
WIRE CRIMPS AND STRIPPERS

## STEP: 1

WATCH THE VIDEO SCAN QR OR VISIT:



VIMEO.COM/771725082/5976EB83AD

















www.oraclelights.com (

© 2022 ORACLE LIGHTING

4401 Division St. Metairie, LA 70002



## ORACLE LIGHTING

BRONCO SIDE MIRRORS
ORACLE PART #5894-001
INSTALLATION GUIDE

TOOLS NEEDED:
PHILLIPS HEAD SCREWDRIVER
PANEL TOOL
T-25 TORX DRIVER
WIRE CRIMPS AND STRIPPERS



















www.oraclelights.com

© 2022 ORACLE LIGHTING

4401 Division St. Metairie, LA 70002