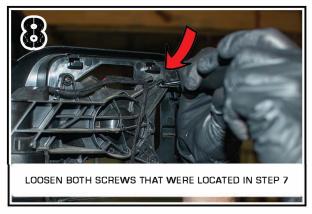

## ORACLE LIGHTING

BRONCO SIDE MIRRORS
ORACLE PART #5894-001
INSTALLATION GUIDE

TOOLS NEEDED:
PHILLIPS HEAD SCREWDRIVER
PANEL TOOL
T-25 TORX DRIVER
WIRE CRIMPS AND STRIPPERS