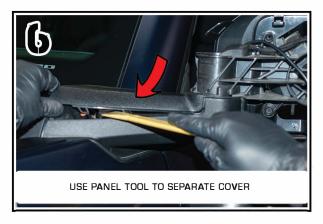

## ORACLE LIGHTING

BRONCO SIDE MIRRORS
ORACLE PART #5894-001
INSTALLATION GUIDE

TOOLS NEEDED:
PHILLIPS HEAD SCREWDRIVER
PANEL TOOL
T-25 TORX DRIVER
WIRE CRIMPS AND STRIPPERS