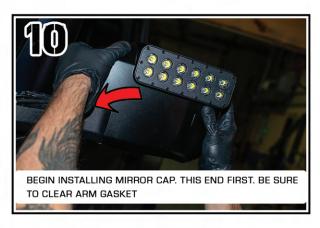

## ORACLE LIGHTING

BRONCO SIDE MIRRORS
ORACLE PART #5894-001
INSTALLATION GUIDE

TOOLS NEEDED:
PHILLIPS HEAD SCREWDRIVER
PANEL TOOL
T-25 TORX DRIVER
WIRE CRIMPS AND STRIPPERS

## STEP: 1

WATCH THE VIDEO SCAN QR OR VISIT:



VIMEO.COM/771725082/5976EB83AD

















www.oraclelights.com (

© 2022 ORACLE LIGHTING

4401 Division St. Metairie, LA 70002



## ORACLE LIGHTING

BRONCO SIDE MIRRORS
ORACLE PART #5894-001
INSTALLATION GUIDE

TOOLS NEEDED:
PHILLIPS HEAD SCREWDRIVER
PANEL TOOL
T-25 TORX DRIVER
WIRE CRIMPS AND STRIPPERS



















www.oraclelights.com

© 2022 ORACLE LIGHTING

4401 Division St. Metairie, LA 70002