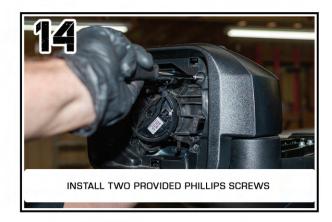

## ORACLE LIGHTING

BRONCO SIDE MIRRORS
ORACLE PART #5894-001
INSTALLATION GUIDE

TOOLS NEEDED:
PHILLIPS HEAD SCREWDRIVER
PANEL TOOL
T-25 TORX DRIVER
WIRE CRIMPS AND STRIPPERS

## STEP: 1

WATCH THE VIDEO SCAN QR OR VISIT:



VIMEO.COM/771725082/5976EB83AD

















www.oraclelights.com (

© 2022 ORACLE LIGHTING

4401 Division St. Metairie, LA 70002



## ORACLE LIGHTING

BRONCO SIDE MIRRORS
ORACLE PART #5894-001
INSTALLATION GUIDE

TOOLS NEEDED:
PHILLIPS HEAD SCREWDRIVER
PANEL TOOL
T-25 TORX DRIVER
WIRE CRIMPS AND STRIPPERS



















www.oraclelights.com

© 2022 ORACLE LIGHTING

4401 Division St. Metairie, LA 70002