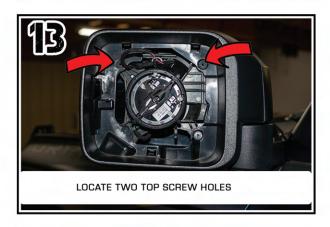

## ORACLE LIGHTING

BRONCO SIDE MIRRORS
ORACLE PART #5894-001
INSTALLATION GUIDE

TOOLS NEEDED:
PHILLIPS HEAD SCREWDRIVER
PANEL TOOL
T-25 TORX DRIVER
WIRE CRIMPS AND STRIPPERS

## STEP: 1

WATCH THE VIDEO SCAN QR OR VISIT:



VIMEO.COM/771725082/5976EB83AD

















www.oraclelights.com (

© 2022 ORACLE LIGHTING

4401 Division St. Metairie, LA 70002



## ORACLE LIGHTING

BRONCO SIDE MIRRORS
ORACLE PART #5894-001
INSTALLATION GUIDE

TOOLS NEEDED:
PHILLIPS HEAD SCREWDRIVER
PANEL TOOL
T-25 TORX DRIVER
WIRE CRIMPS AND STRIPPERS



















www.oraclelights.com

© 2022 ORACLE LIGHTING

4401 Division St. Metairie, LA 70002