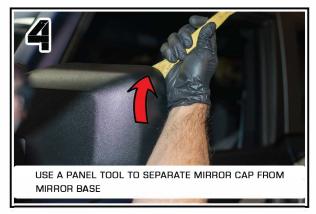

## ORACLE LIGHTING

BRONCO SIDE MIRRORS
ORACLE PART #5894-001
INSTALLATION GUIDE

TOOLS NEEDED:
PHILLIPS HEAD SCREWDRIVER
PANEL TOOL
T-25 TORX DRIVER
WIRE CRIMPS AND STRIPPERS